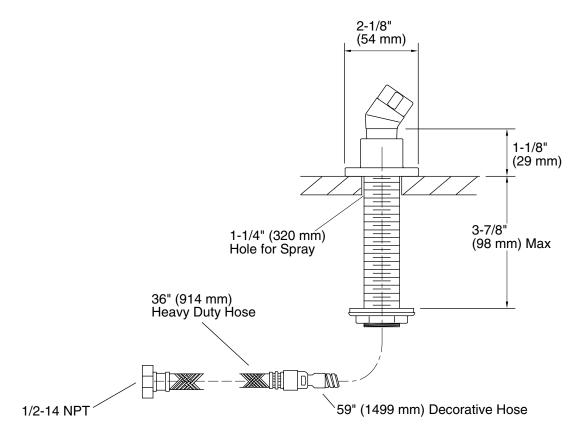

shing

### Installation

Deck- or bath-mount



### Codes/Standards

ASME A112.18.1/CSA B125.1

## KOHLER® Faucet Lifetime Limited Warranty

See website for detailed warranty information.

### Available Colors/Finishes

Color tiles intended for reference only.

| Color | Code | Description                       |
|-------|------|-----------------------------------|
|       | CP   | Polished Chrome                   |
|       | SN   | Vibrant™ Polished Nickel          |
|       | AF   | Vibrant™ French Gold              |
|       | BN   | Vibrant™ Brushed Nickel           |
|       | BV   | Vibrant™ Brushed Bronze           |
|       | BL   | Matte Black                       |
|       | 2MB  | Vibrant™ Brushed Moderne<br>Brass |





### Stillness™

Handshower Holder with Hose **K-977** 



### **Technical Information**

All product dimensions are nominal.

### **Notes**

Install this product according to the installation guide.